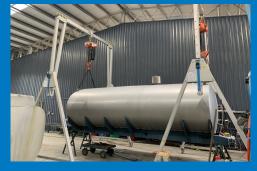

#### The solution

Fortunately, HTC Ltd specified Transport Repairs Ltd with a REID Lifting Porta Gantry, offering a much faster, safer, and efficient alternative lifting system. The Porta Gantry revolutionized their operations, saving them time, energy, and money. Tasks that usually required multiple members of staff now only required one person; for example, the Porta Gantry was able to straddle a truck deck as well as take out a radiator from a flat face truck engine with relative ease.

Transport Repairs were pleased to know that the installation of a fixed overhead gantry was not necessary, saving them an enormous expense. The Porta Gantry was perfect for their operational objectives as they needed a transportable gantry for use across the entire workshop, avoiding the need for multiple fixed gantries – again, saving them hundred of thousands of dollars. By using the REID Lifting Porta Gantry, Transport Repairs also saved themselves time and money on the extensive maintenance and compliance required with a fixed gantry.