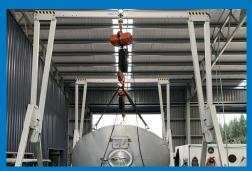

#### The solution

Fortunately, HTC Ltd specified Transport Repairs Ltd with a REID Lifting Porta Gantry, offering a much faster, safer, and efficient alternative lifting system. The Porta Gantry revolutionized their operations, saving them time, energy, and money. Tasks that usually required multiple members of staff now only required one person; for example, the Porta Gantry was able to straddle a truck deck as well as take out a radiator from a flat face truck engine with relative ease.

Transport Repairs were pleased to know that the installation of a fixed overhead gantry was not necessary, saving them an enormous expense. The Porta Gantry was perfect for their operational objectives as they needed a transportable gantry for use across the entire workshop, avoiding the need for multiple fixed gantries – again, saving them hundred of thousands of dollars. By using the REID Lifting Porta Gantry, Transport Repairs also saved themselves time and money on the extensive maintenance and compliance required with a fixed gantry.