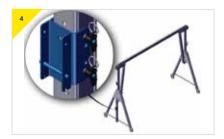

Prepare bracket to receive the device; remove the pin supplied with the bracket.

See Page 20 to view the assembly instructions for the fitting of the device onto the bracket.