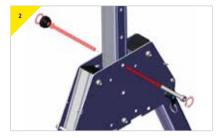

### Assembling the PORTAGANTRY Intermediate and above sizes: SALA Sealed Retrieval Blok Bracket

> The bracket comes with the pins supplied, as shown above.

> Present the bracket to the winch column, ensuring that the correct holes line up ready to secure.

### Assembling the TDAVIT: SALA Sealed Retrieval Blok Bracket

> The bracket comes with the pins supplied, as shown above.

Present the bracket to the TDAVIT column, ensuring that the correct holes line up ready to secure.

### Assembling the PORTADAVIT QUANTUM: SALA Sealed Retrieval Blok Bracket

> The bracket comes with the pins supplied, as shown above.

> Present the bracket to the column, ensuring that the correct holes line up ready to secure.