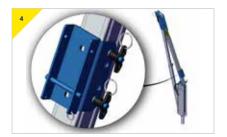

### Assembling the PORTAGANTRY Small and Medium: SALA Sealed Retrieval Blok Bracket

The bracket comes with the bolts supplied, as shown above.

Present bracket to trap plate as shown, use trap plate centre holes to insert and secure both M12 bolts that have been supplied with the bracket.

> Prepare bracket to receive the device; remove the pin supplied with the bracket.

See Page 20 to view the assembly instructions for the fitting of the device onto the bracket.

7