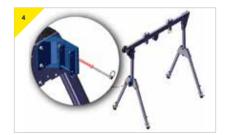

### Fitting the device into the SALA Sealed Retrieval Blok Bracket

> Present the device onto the bracket.

Insert the pin supplied with the bracket as shown to secure the device.

Insert the pin provided the secure the pin in place.

> Device is now secure and ready to use.