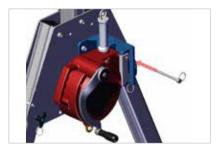

### Assembling the PORTADAVIT QUANTUM: SALA Sealed Retrieval Blok Bracket

> The bracket comes with the pins supplied, as shown above.

> Present the bracket to the column, ensuring that the correct holes line up ready to secure.

Insert the pins that have been provided with the bracket.

Presen the sheave bracket to the top of the column.

Insert the pins that have been provided to secure the sheave.

> Bracket is ready to receive the device.