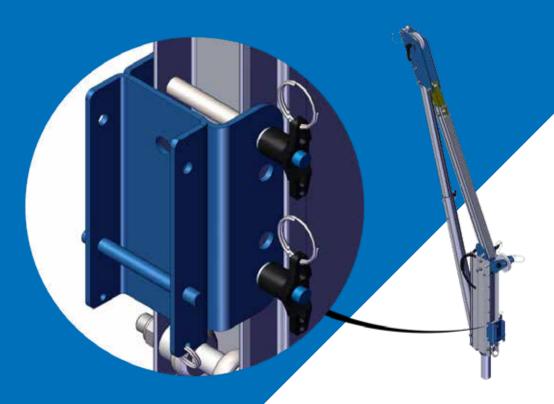

### Fitting the device into the SALA Sealed Retrieval Blok Bracket

> Present the device onto the bracket.

Insert the pin supplied with the bracket as shown to secure the device.

Insert the pin provided the secure the pin in place.

> Device is now secure and ready to use.