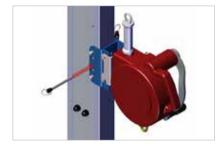

# SALA Sealed Retrieval Blok Bracket - [US-RAWB003520]

### Assembling the PORTAGANTRY RAPIDE 1100: SALA Sealed Retrieval Blok Bracket

The bracket comes with the bolts supplied, as shown above.

> Remove the top bolt from the trap plate.

 Present bracket to trap plate, insert and secure M12 bolt supplied with bracket.

> Prepare bracket to receive the device; remove the pin supplied with the bracket.