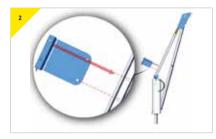

### Assembling the PORTAGANTRY RAPIDE 2200: SALA Sealed Retrieval Blok Bracket

The bracket comes with the bolts supplied, as shown above.

Present bracket to trap plate as shown, use trap plate centre holes to insert and secure both M12 bolts that have been supplied with the bracket.

Prepare bracket to receive the device; remove the pin supplied with the bracket.

See Page 20 to view the assembly instructions for the fitting of the device onto the bracket.