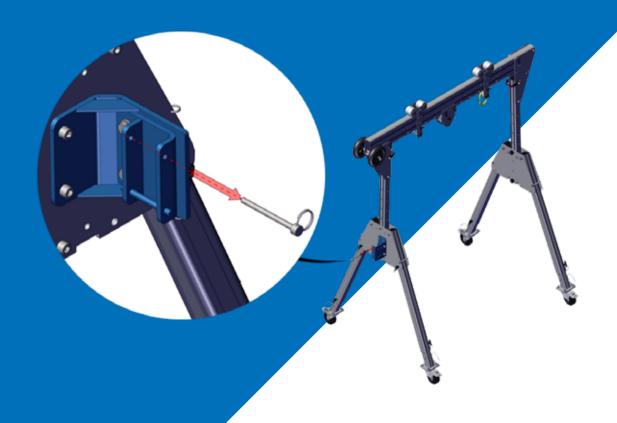

### Fitting the device into the SALA Sealed Retrieval Blok Bracket

> Present the device onto the bracket.

Insert the pin supplied with the bracket as shown to secure the device.

Insert the pin provided the secure the pin in place.

> Device is now secure and ready to use.