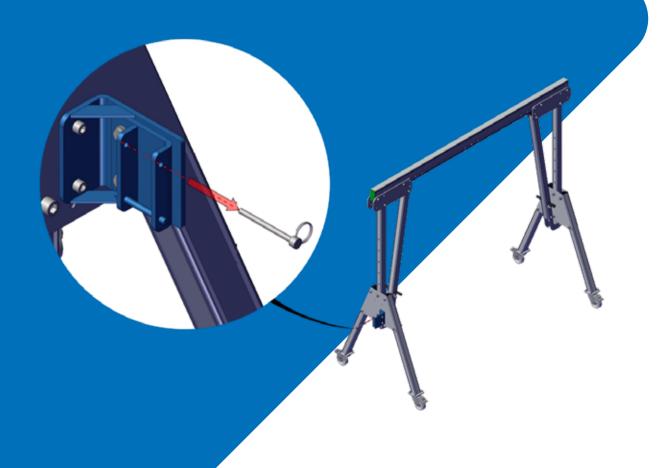

### Fitting the device into the SALA Sealed Retrieval Blok Bracket

> Present the device onto the bracket.

Insert the pin supplied with the bracket as shown to secure the device.

Insert the pin provided the secure the pin in place.

> Device is now secure and ready to use.