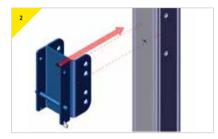

### Assembling the PORTAGANTRY RAPIDE 1100: SALA Sealed Retrieval Blok Bracket

The bracket comes with the bolts supplied, as shown above.

> Remove the top bolt from the trap plate.

 Present bracket to trap plate, insert and secure M12 bolt supplied with bracket.

> Prepare bracket to receive the device; remove the pin supplied with the bracket.