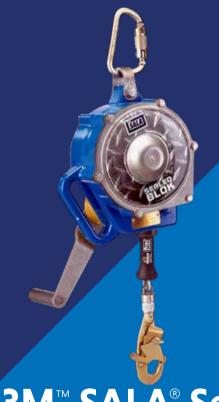

# SALA Sealed Retrieval Blok Bracket - [US-RAWB003520]

# 3M<sup>™</sup> SALA<sup>®</sup> Sealed Blok Bracket

> Assembly & Operation Guide