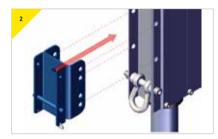

### Assembling the PORTAGANTRY RAPIDE 2200: SALA Sealed Retrieval Blok Bracket

The bracket comes with the bolts supplied, as shown above.

Present bracket to trap plate as shown, use trap plate centre holes to insert and secure both M12 bolts that have been supplied with the bracket.

Prepare bracket to receive the device; remove the pin supplied with the bracket.

See Page 20 to view the assembly instructions for the fitting of the device onto the bracket.