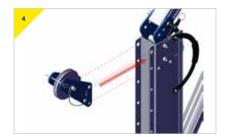

### Fitting the device into the SALA Sealed Retrieval Blok Bracket

> Present the device onto the bracket.

Insert the pin supplied with the bracket as shown to secure the device.

Insert the pin provided the secure the pin in place.

> Device is now secure and ready to use.