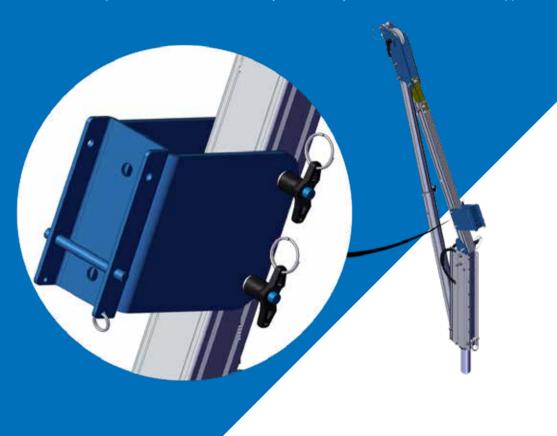

# SALA Sealed Retrieval Blok Bracket - [US-RAWB003520]

### Assembling the PORTAGANTRY RAPIDE 1100: SALA Sealed Retrieval Blok Bracket

The bracket comes with the bolts supplied, as shown above.

> Remove the top bolt from the trap plate.

 Present bracket to trap plate, insert and secure M12 bolt supplied with bracket.