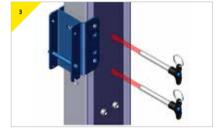

### Assembling the PORTAGANTRY RAPIDE 1100: SALA Sealed Retrieval Blok Bracket

The bracket comes with the bolts supplied, as shown above.

> Remove the top bolt from the trap plate.

 Present bracket to trap plate, insert and secure M12 bolt supplied with bracket.

> Prepare bracket to receive the device; remove the pin supplied with the bracket.