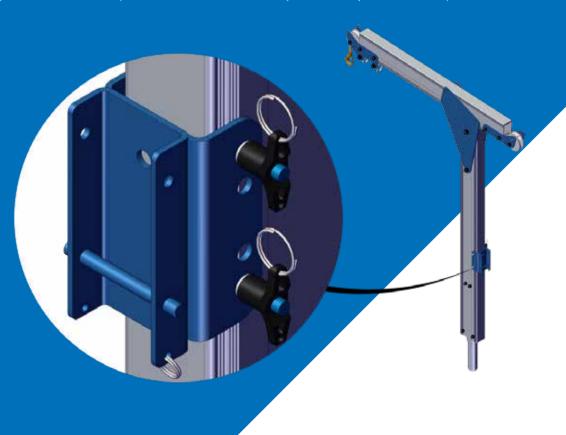

# > Assembly Instructions: Fitting the device (Gantries)

The following instructions detail the assembly of the device being attached into the SALA Sealed Retrieval Blok bracket on all Gantries.

Appropriate PPE should be worn:

### Fitting the device into the SALA Sealed Retrieval Blok Bracket

> Present the device onto the bracket.

Insert the pin supplied with the bracket as shown to secure the device.

Insert the pin provided the secure the pin in place.

> Device is now secure and ready to use.