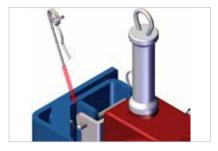

# > Assembly Instructions: PORTAGANTRY RAPIDE® 1100

The following instructions detail the assembly of the SALA Sealed Retrieval Blok Bracket [US-RAWB003520] for the **PORTA**GANTRY RAPIDE, both Small and Medium frame types.

### Assembling the PORTAGANTRY RAPIDE 1100: SALA Sealed Retrieval Blok Bracket

The bracket comes with the bolts supplied, as shown above.

> Remove the top bolt from the trap plate.

 Present bracket to trap plate, insert and secure M12 bolt supplied with bracket.

> Prepare bracket to receive the device; remove the pin supplied with the bracket.