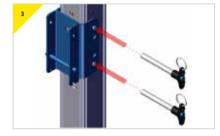

### Assembling the PORTAGANTRY RAPIDE 1100: SALA Sealed Retrieval Blok Bracket

The bracket comes with the bolts supplied, as shown above.

> Remove the top bolt from the trap plate.

 Present bracket to trap plate, insert and secure M12 bolt supplied with bracket.

> Prepare bracket to receive the device; remove the pin supplied with the bracket.