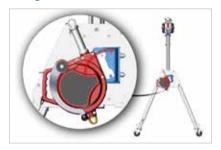

### Assembling the PORTADAVIT QUANTUM: SALA Sealed Retrieval Blok Bracket

> The bracket comes with the pins supplied, as shown above.

> Present the bracket to the column, ensuring that the correct holes line up ready to secure.

Insert the pins that have been provided with the bracket.

Presen the sheave bracket to the top of the column.

Insert the pins that have been provided to secure the sheave.

> Bracket is ready to receive the device.