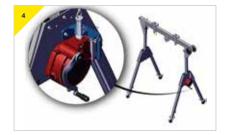

# > Assembly Instructions: Fitting the device (Gantries)

The following instructions detail the assembly of the device being attached into the SALA Sealed Retrieval Blok bracket on all Gantries.

Appropriate PPE should be worn:

### Fitting the device into the SALA Sealed Retrieval Blok Bracket

> Present the device onto the bracket.

Insert the pin supplied with the bracket as shown to secure the device.

Insert the pin provided the secure the pin in place.

> Device is now secure and ready to use.