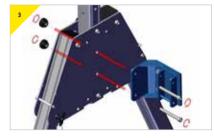

### Assembling the PORTAGANTRY RAPIDE 1100: SALA Sealed Retrieval Blok Bracket

The bracket comes with the bolts supplied, as shown above.

> Remove the top bolt from the trap plate.

 Present bracket to trap plate, insert and secure M12 bolt supplied with bracket.

> Prepare bracket to receive the device; remove the pin supplied with the bracket.