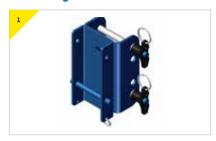

# SALA Sealed Retrieval Blok Bracket - [US-RAWB003520]

### Assembling the PORTAGANTRY RAPIDE 1100: SALA Sealed Retrieval Blok Bracket

The bracket comes with the bolts supplied, as shown above.

> Remove the top bolt from the trap plate.

 Present bracket to trap plate, insert and secure M12 bolt supplied with bracket.