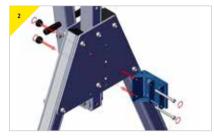

# SALA Sealed Retrieval Blok Bracket - [US-RAWB003520]

### Assembling the PORTAGANTRY RAPIDE 2200: SALA Sealed Retrieval Blok Bracket

The bracket comes with the bolts supplied, as shown above.

Present bracket to trap plate as shown, use trap plate centre holes to insert and secure both M12 bolts that have been supplied with the bracket.

Prepare bracket to receive the device; remove the pin supplied with the bracket.

See Page 20 to view the assembly instructions for the fitting of the device onto the bracket.