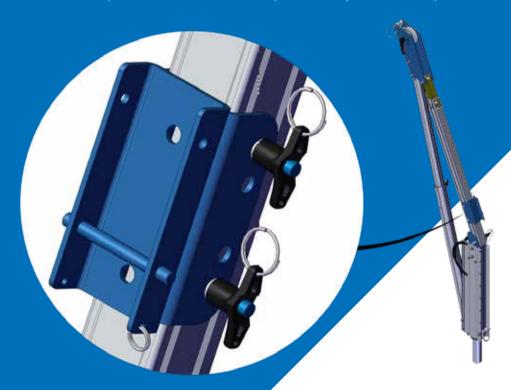

### Fitting the device into the SALA Sealed Retrieval Blok Bracket

> Present the device onto the bracket.

Insert the pin supplied with the bracket as shown to secure the device.

Insert the pin provided the secure the pin in place.

> Device is now secure and ready to use.