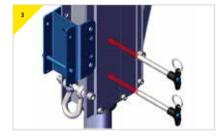

### Assembling the PORTAGANTRY Intermediate and above sizes: SALA Sealed Retrieval Blok Bracket

> The bracket comes with the pins supplied, as shown above.

> Present the bracket to the winch column, ensuring that the correct holes line up ready to secure.

Insert the pins that have been provided with the bracket.

> Bracket is ready to receive the device.