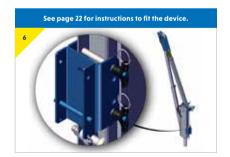

# > Assembly Instructions: Fitting the device (Davits)

The following instructions detail the assembly of the device being attached into the SALA Sealed Retrieval Blok bracket on all Davits.

Appropriate PPE should be worn:

### **SALA Sealed Retrieval Blok Bracket**

### Fitting the device into the SALA Sealed Retrieval Blok Bracket

> Present the device onto the bracket.

Insert the pin supplied with the bracket as shown to secure the device in place.

> Device is now secure and ready to use.