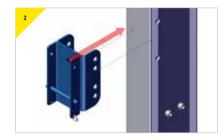

### Fitting the device into the SALA Sealed Retrieval Blok Bracket

> Present the device onto the bracket.

Insert the pin supplied with the bracket as shown to secure the device.

Insert the pin provided the secure the pin in place.