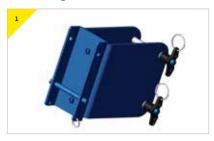

### Fitting the device into the SALA Sealed Retrieval Blok Bracket

> Present the device onto the bracket.

Insert the pin supplied with the bracket as shown to secure the device.

Insert the pin provided the secure the pin in place.

> Device is now secure and ready to use.