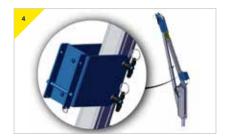

### Assembling the PORTAGANTRY RAPIDE 1100: SALA Sealed Retrieval Blok Bracket

The bracket comes with the bolts supplied, as shown above.

> Remove the top bolt from the trap plate.

 Present bracket to trap plate, insert and secure M12 bolt supplied with bracket.

> Prepare bracket to receive the device; remove the pin supplied with the bracket.