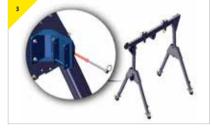

# > Assembly Instructions: Fitting the device (Gantries)

The following instructions detail the assembly of the device being attached into the SALA Sealed Retrieval Blok bracket on all Gantries.

Appropriate PPE should be worn:

### Fitting the device into the SALA Sealed Retrieval Blok Bracket

> Present the device onto the bracket.

Insert the pin supplied with the bracket as shown to secure the device.

Insert the pin provided the secure the pin in place.

> Device is now secure and ready to use.