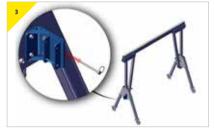

# SALA Sealed Retrieval Blok Bracket - [US-RAWB003522]

### Assembling the PORTAGANTRY Small and Medium: SALA Sealed Retrieval Blok Bracket

The bracket comes with the bolts supplied, as shown above.

Present bracket to trap plate as shown, use trap plate centre holes to insert and secure both M12 bolts that have been supplied with the bracket.

> Prepare bracket to receive the device; remove the pin supplied with the bracket.

See Page 20 to view the assembly instructions for the fitting of the device onto the bracket.

7