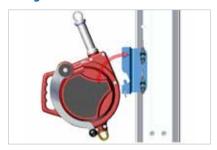

# > Assembly Instructions: Fitting the device (Davits)

The following instructions detail the assembly of the device being attached into the SALA Sealed Retrieval Blok bracket on all Davits.

Appropriate PPE should be worn:

### Fitting the device into the SALA Sealed Retrieval Blok Bracket

> Present the device onto the bracket.

Insert the pin supplied with the bracket as shown to secure the device in place.

> Device is now secure and ready to use.