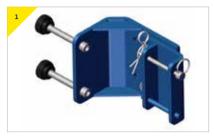

### Assembling the PORTAGANTRY RAPIDE 1100: SALA Sealed Retrieval Blok Bracket

The bracket comes with the bolts supplied, as shown above.

> Remove the top bolt from the trap plate.

 Present bracket to trap plate, insert and secure M12 bolt supplied with bracket.

### Assembling the PORTAGANTRY RAPIDE 2200: SALA Sealed Retrieval Blok Bracket

The bracket comes with the bolts supplied, as shown above.

Present bracket to trap plate as shown, use trap plate centre holes to insert and secure both M12 bolts that have been supplied with the bracket.

### Assembling the PORTAGANTRY Small and Medium: SALA Sealed Retrieval Blok Bracket

The bracket comes with the bolts supplied, as shown above.

Present bracket to trap plate as shown, use trap plate centre holes to insert and secure both M12 bolts that have been supplied with the bracket.