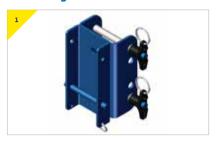

# SALA Sealed Retrieval Blok Bracket - [US-RAWB003520]

### Assembling the PORTAGANTRY RAPIDE 1100: SALA Sealed Retrieval Blok Bracket

The bracket comes with the bolts supplied, as shown above.

> Remove the top bolt from the trap plate.

 Present bracket to trap plate, insert and secure M12 bolt supplied with bracket.