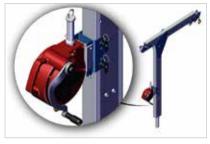

# SALA Sealed Retrieval Blok Bracket - [US-RAWB003520]

### Assembling the PORTAGANTRY RAPIDE 2200: SALA Sealed Retrieval Blok Bracket

The bracket comes with the bolts supplied, as shown above.

Present bracket to trap plate as shown, use trap plate centre holes to insert and secure both M12 bolts that have been supplied with the bracket.

Prepare bracket to receive the device; remove the pin supplied with the bracket.

See Page 20 to view the assembly instructions for the fitting of the device onto the bracket.