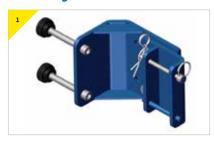

# SALA Sealed Retrieval Blok Bracket - [US-RAWB003520]

### Assembling the PORTAGANTRY RAPIDE 1100: SALA Sealed Retrieval Blok Bracket

The bracket comes with the bolts supplied, as shown above.

> Remove the top bolt from the trap plate.

 Present bracket to trap plate, insert and secure M12 bolt supplied with bracket.

> Prepare bracket to receive the device; remove the pin supplied with the bracket.