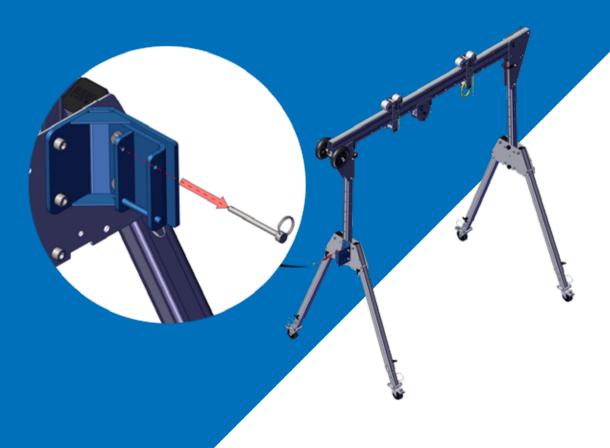

# > Assembly Instructions: Fitting the device (Gantries)

The following instructions detail the assembly of the device being attached into the SALA Sealed Retrieval Blok bracket on all Gantries.

Appropriate PPE should be worn:

### Fitting the device into the SALA Sealed Retrieval Blok Bracket

> Present the device onto the bracket.

Insert the pin supplied with the bracket as shown to secure the device.

Insert the pin provided the secure the pin in place.

> Device is now secure and ready to use.