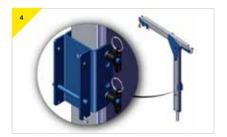

### Fitting the device into the SALA Sealed Retrieval Blok Bracket

> Present the device onto the bracket.

Insert the pin supplied with the bracket as shown to secure the device.

Insert the pin provided the secure the pin in place.

> Device is now secure and ready to use.