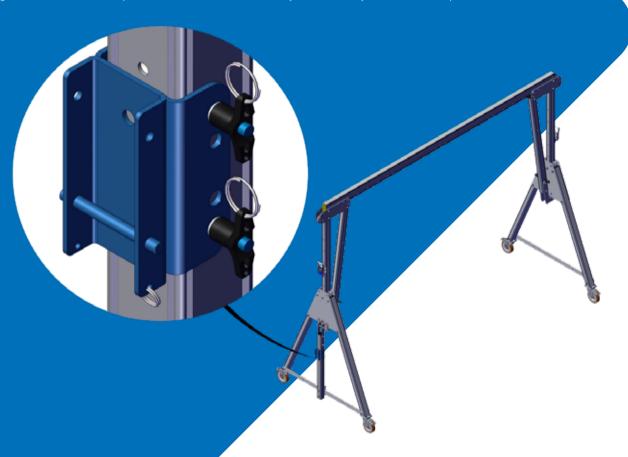

# > Assembly Instructions: PORTAGANTRY RAPIDE® 1100

The following instructions detail the assembly of the SALA Sealed Retrieval Blok Bracket [US-RAWB003520] for the **PORTA**GANTRY RAPIDE, both Small and Medium frame types.

### Assembling the PORTAGANTRY RAPIDE 1100: SALA Sealed Retrieval Blok Bracket

The bracket comes with the bolts supplied, as shown above.

> Remove the top bolt from the trap plate.

 Present bracket to trap plate, insert and secure M12 bolt supplied with bracket.

> Prepare bracket to receive the device; remove the pin supplied with the bracket.