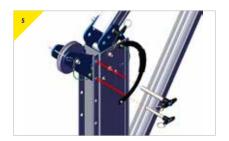

### Assembling the PORTAGANTRY RAPIDE 1100: SALA Sealed Retrieval Blok Bracket

The bracket comes with the bolts supplied, as shown above.

> Remove the top bolt from the trap plate.

 Present bracket to trap plate, insert and secure M12 bolt supplied with bracket.

> Prepare bracket to receive the device; remove the pin supplied with the bracket.