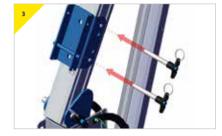

### Assembling the PORTAGANTRY RAPIDE 2200: SALA Sealed Retrieval Blok Bracket

The bracket comes with the bolts supplied, as shown above.

Present bracket to trap plate as shown, use trap plate centre holes to insert and secure both M12 bolts that have been supplied with the bracket.

Prepare bracket to receive the device; remove the pin supplied with the bracket.

See Page 20 to view the assembly instructions for the fitting of the device onto the bracket.