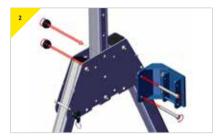

### Assembling the PORTAGANTRY RAPIDE 1100: SALA Sealed Retrieval Blok Bracket

The bracket comes with the bolts supplied, as shown above.

> Remove the top bolt from the trap plate.

 Present bracket to trap plate, insert and secure M12 bolt supplied with bracket.

> Prepare bracket to receive the device; remove the pin supplied with the bracket.