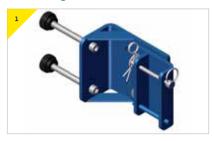

# SALA Sealed Retrieval Blok Bracket - [US-RAWB003520]

### Assembling the PORTAGANTRY RAPIDE 1100: SALA Sealed Retrieval Blok Bracket

The bracket comes with the bolts supplied, as shown above.

> Remove the top bolt from the trap plate.

 Present bracket to trap plate, insert and secure M12 bolt supplied with bracket.

> Prepare bracket to receive the device; remove the pin supplied with the bracket.