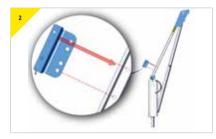

### Assembling the PORTAGANTRY RAPIDE 1100: SALA Sealed Retrieval Blok Bracket

The bracket comes with the bolts supplied, as shown above.

> Remove the top bolt from the trap plate.

 Present bracket to trap plate, insert and secure M12 bolt supplied with bracket.

> Prepare bracket to receive the device; remove the pin supplied with the bracket.