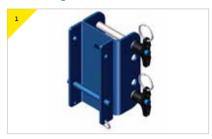

### Fitting the device into the SALA Sealed Retrieval Blok Bracket

> Present the device onto the bracket.

Insert the pin supplied with the bracket as shown to secure the device.

Insert the pin provided the secure the pin in place.